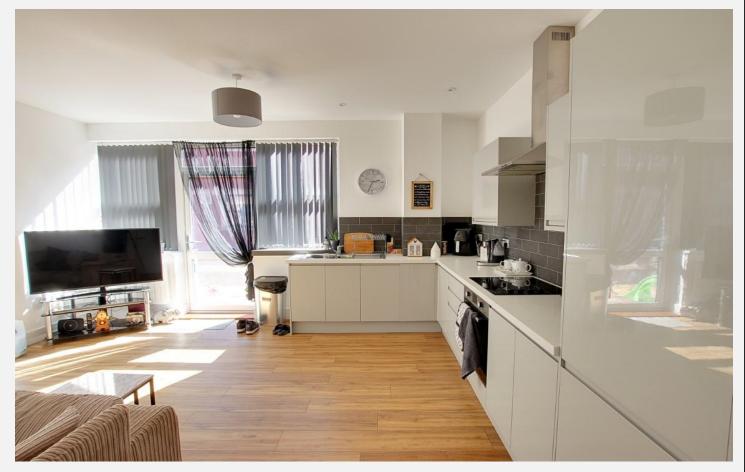

# **Open plan kitchen/living room** 16' 10" x 16' 6" (5.12m x 5.04m)

With wood laminate flooring, a range of eye level and base units, worktops with tiled splashbacks, integrate electric oven and ceramic hob with extractor hood over, integrated fridge/freezer and slimline dishwasher, one and a half bowl sink/drainer unit, wall mounted modern electric heater, double glazed windows and door to the courtyard garden.