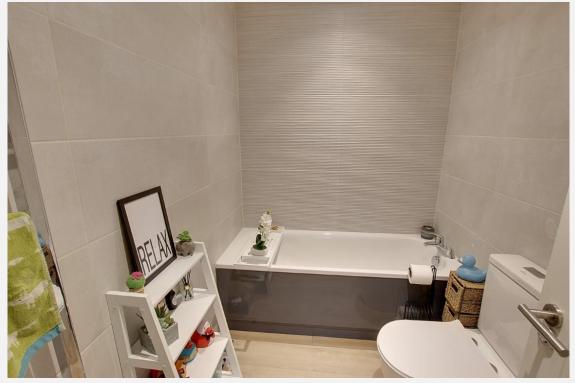

### **Bathroom**

With tiled flooring, fully tiled walls, three piece suite comprising bath, hand basin and W.C, heated towel rail and extractor fan.