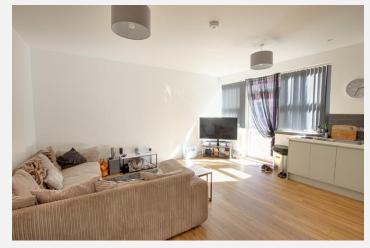

# **Open plan kitchen/living room** 16' 10" x 16' 6" (5.12m x 5.04m)

With wood laminate flooring, a range of eye level and base units, worktops with tiled splashbacks, integrate electric oven and ceramic hob with extractor hood over, integrated fridge/freezer and slimline dishwasher, one and a half bowl sink/drainer unit, wall mounted modern electric heater, double glazed windows and door to the courtyard garden.