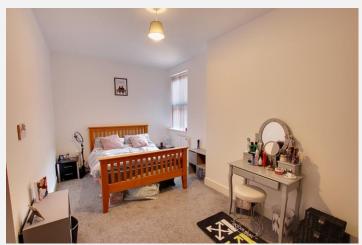

### **Bedroom 1** 9' 3" x 18' 3" (2.82m x 5.55m) max

With a wall mounted modern electric heater and double glazed window to the courtyard garden.

### **Bedroom 2** 12' 6" x 10' 7" (3.80m x 3.23m)

With a wall mounted modern electric heater and double glazed window to the courtyard garden.