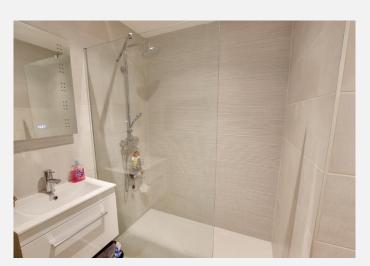

### **En-suite**

With tiled flooring, fully tiled walls, suite comprising shower enclosure with mains fed thermostatic shower with rain head, hand basin and W.C, heated towel rail, LED illuminated mirror and extractor fan.

### **Bathroom**

With tiled flooring, fully tiled walls, three piece suite comprising bath, hand basin and W.C, heated towel rail and extractor fan.