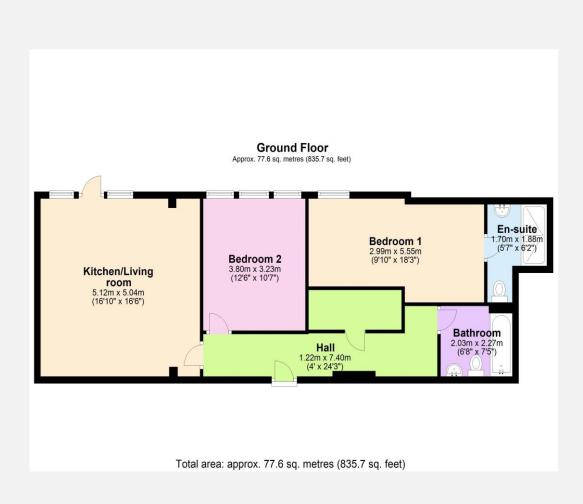

### The property comprises

### **Entrance Hall**

With wood laminate flooring, wall mounted electric heater and cupboard housing hot water cylinder and washer/dryer.

# **Open plan kitchen/living room** 16' 10" x 16' 6" (5.12m x 5.04m)

With wood laminate flooring, a range of eye level and base units, worktops with tiled splashbacks, integrate electric oven and ceramic hob with extractor hood over, integrated fridge/freezer and slimline dishwasher, one and a half bowl sink/drainer unit, wall mounted modern electric heater, double glazed windows and door to the courtyard garden.

### **Bedroom 1** 9' 3" x 18' 3" (2.82m x 5.55m) max

With a wall mounted modern electric heater and double glazed window to the courtyard garden.

### **En-suite**

With tiled flooring, fully tiled walls, suite comprising shower enclosure with mains fed thermostatic shower with rain head, hand basin and W.C, heated towel rail, LED illuminated mirror and extractor fan.

### **Bedroom 2** 12' 6" x 10' 7" (3.80m x 3.23m)

With a wall mounted modern electric heater and double glazed window to the courtyard garden.

### **Bathroom**

With tiled flooring, fully tiled walls, three piece suite comprising bath, hand basin and W.C, heated towel rail and extractor fan.