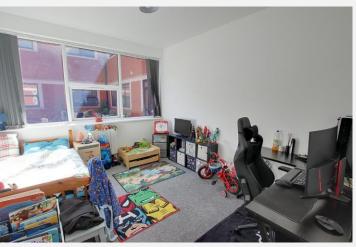

### **Bedroom 2** 12' 6" x 10' 7" (3.80m x 3.23m)

With a wall mounted modern electric heater and double glazed window to the courtyard garden.